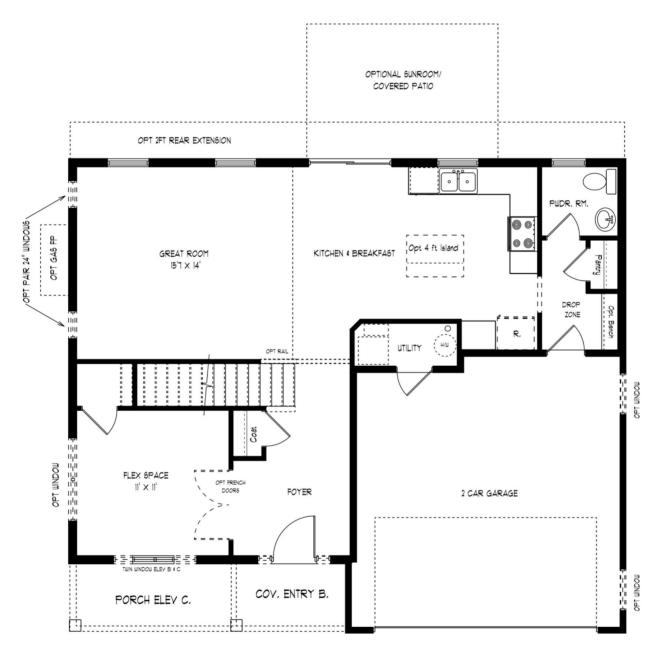

## The Corsica

First Floor

This publication is for illustration purposes and not part of a legal contract. All renderings and floor plans are artists conception and may show options and vary in precise detail. The right is reserved to make changes without notice or obligations. Floor plans, windows, doors and ceilings may vary depending on front elevations and options selected. Optional features are available at additional cost. Room measurements are approximate. See agent for standard elevations and features.