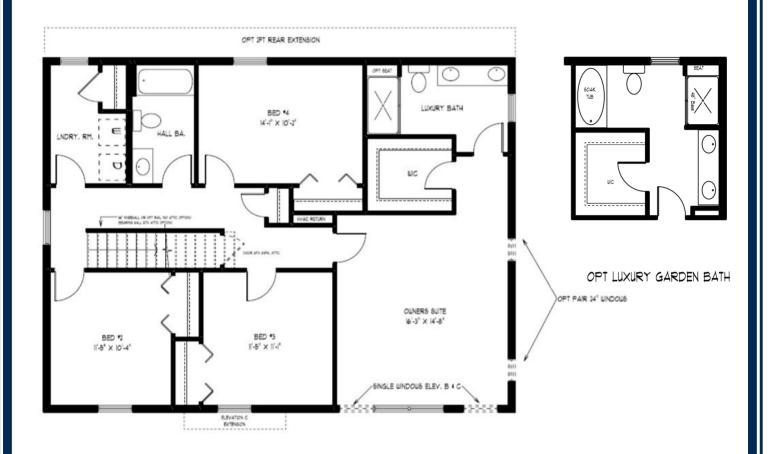

## The Corsica

First Floor

This publication is for illustration purposes and not part of a legal contract. All renderings and floor plans are artists conception and may show options and vary in precise detail. The right is reserved to make changes without notice or obligations. Floor plans, windows, doors and ceilings may vary depending on front elevations and options selected. Optional features are available at additional cost. Room measurements are approximate. See agent for standard elevations and features.

This publication is for illustration purposes and not part of a legal contract. All renderings and floor plans are artists conception and may show options and vary in precise detail. The right is reserved to make changes without notice or obligations. Floor plans, windows, doors and ceilings may vary depending on front elevations and options selected. Optional features are available at additional cost. Room measurements are approximate. See agent for standard elevations and features.