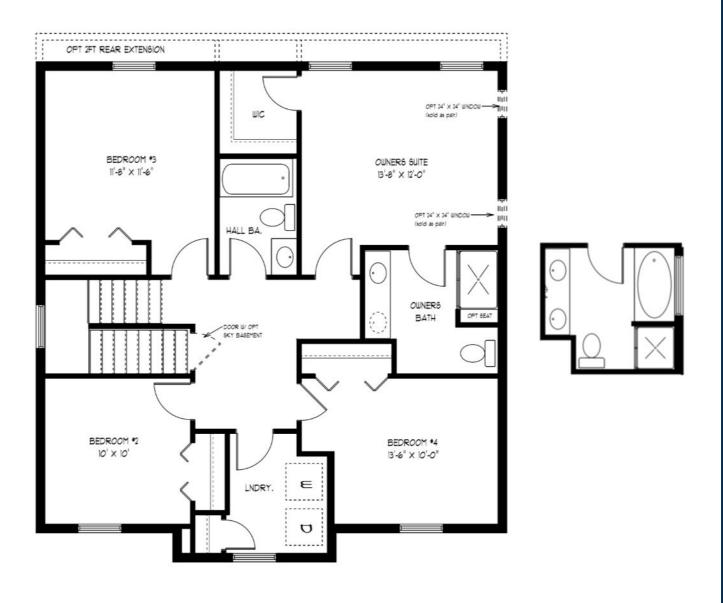

## **The Somerset**

This publication is for illustration purposes and not part of a legal contract. All renderings and floor plans are artists conception and may show options and vary in precise detail. The right is reserved to make changes without notice or obligations. Floor plans, windows, doors and ceilings may vary depending on front elevations and options selected. Optional features are available at additional cost. Room measurements are approximate. See agent for standard elevations and features.

This publication is for illustration purposes and not part of a legal contract. All renderings and floor plans are artists conception and may show options and vary in precise detail. The right is reserved to make changes without notice or obligations. Floor plans, windows, doors and ceilings may vary depending on front elevations and options selected. Optional features are available at additional cost. Room measurements are approximate. See agent for standard elevations and features.