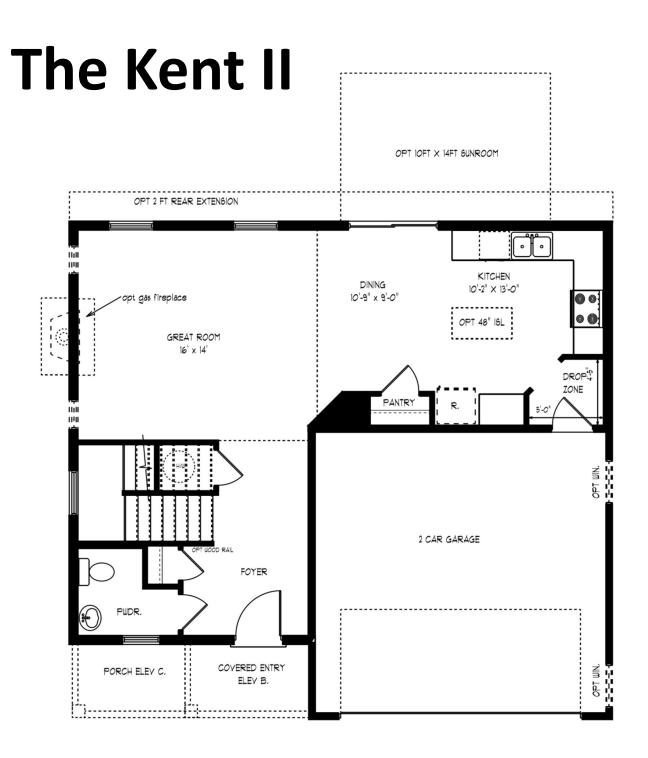

## The Kent II

Elevation C with Opt. Stone

410-643-4131

Illustrations may be shown with optional features. See salesperson for details.

Elevation A

Elevation B

First Floor

This publication is for illustration purposes and not part of a legal contract. All renderings and floor plans are artists conception and may show options and vary in precise detail. The right is reserved to make changes without notice or obligations. Floor plans, windows, doors and ceilings may vary depending on front elevations and options selected. Optional features are available at additional cost. Room measurements are approximate. See agent for standard elevations and features.