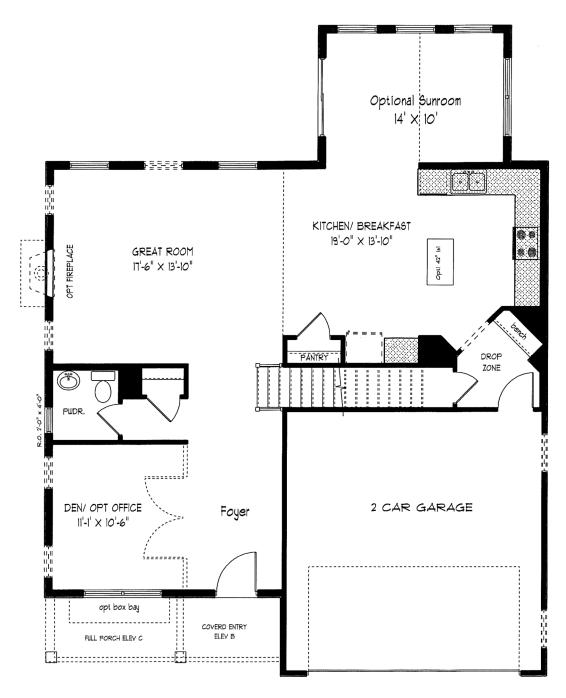

## The Cordova

First Floor

**Optional Sky Basement** 

This publication is for illustration purposes and not part of a legal contract. All renderings and floor plans are artists conception and may show options and vary in precise detail. The right is reserved to make changes without notice or obligations. Floor plans, windows, doors and ceilings may vary depending on front elevations and options selected. Optional features are available at additional cost. Room measurements are approximate. See agent for standard elevations and features.