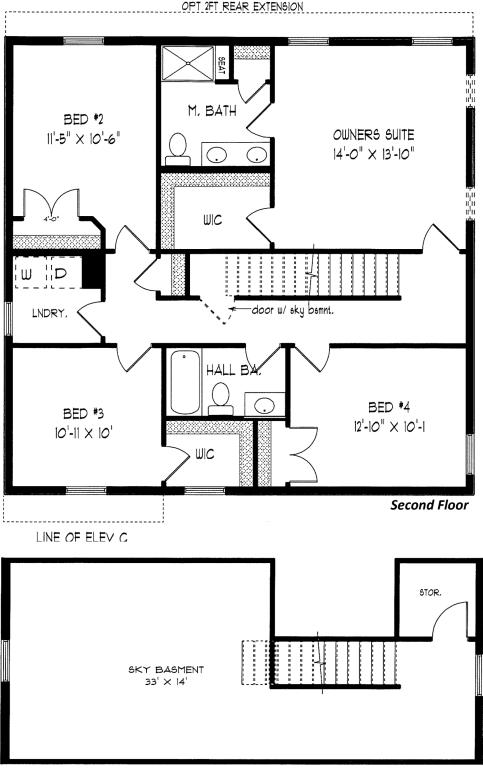

## The Cordova

First Floor

**Optional Sky Basement** 

This publication is for illustration purposes and not part of a legal contract. All renderings and floor plans are artists conception and may show options and vary in precise detail. The right is reserved to make changes without notice or obligations. Floor plans, windows, doors and ceilings may vary depending on front elevations and options selected. Optional features are available at additional cost. Room measurements are approximate. See agent for standard elevations and features.