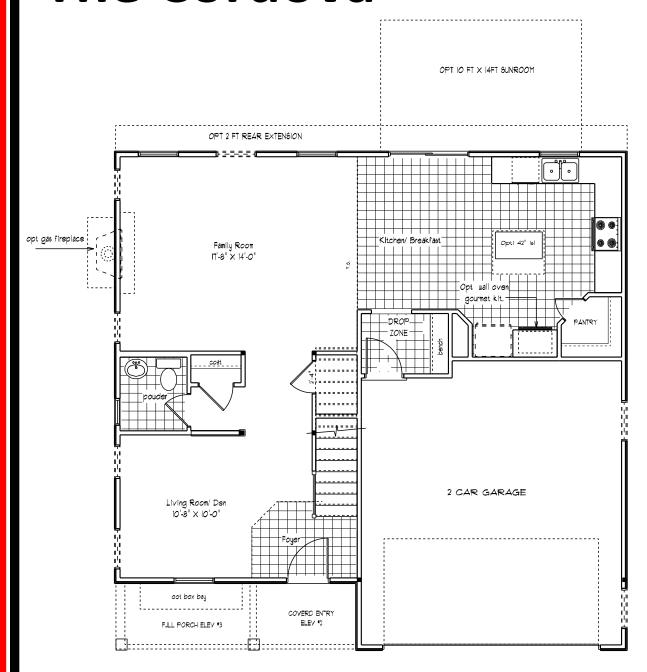

## The Cordova

First Floor

This publication is for illustration purposes and not part of a legal contract. All renderings and floor plans are artists conception and may show options and vary in precise detail. The right is reserved to make changes without notice or obligations. Floor plans, windows, doors and ceilings may vary depending on front elevations and options selected. Optional features are available at additional cost. Room measurements are approximate. See agent for standard elevations and features.

This publication is for illustration purposes and not part of a legal contract. All renderings and floor plans are artists conception and may show options and vary in precise detail. The right is reserved to make changes without notice or obligations. Floor plans, windows, doors and ceilings may vary depending on front elevations and options selected. Optional features are available at additional cost. Room measurements are approximate. See agent for standard elevations and features.