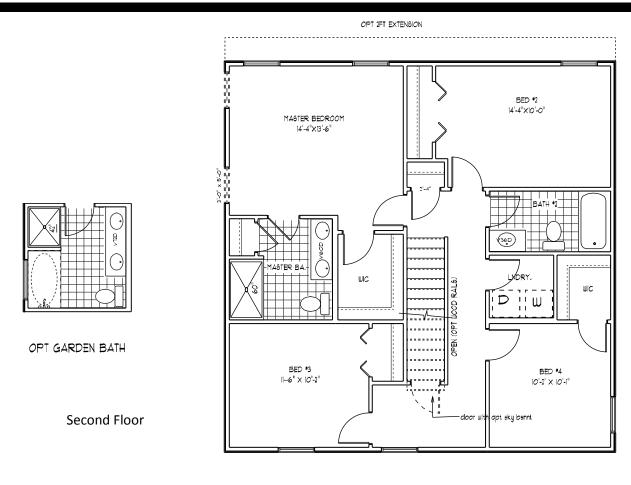

## The Cordova

First Floor

This publication is for illustration purposes and not part of a legal contract. All renderings and floor plans are artists conception and may show options and vary in precise detail. The right is reserved to make changes without notice or obligations. Floor plans, windows, doors and ceilings may vary depending on front elevations and options selected. Optional features are available at additional cost. Room measurements are approximate. See agent for standard elevations and features.

This publication is for illustration purposes and not part of a legal contract. All renderings and floor plans are artists conception and may show options and vary in precise detail. The right is reserved to make changes without notice or obligations. Floor plans, windows, doors and ceilings may vary depending on front elevations and options selected. Optional features are available at additional cost. Room measurements are approximate. See agent for standard elevations and features.