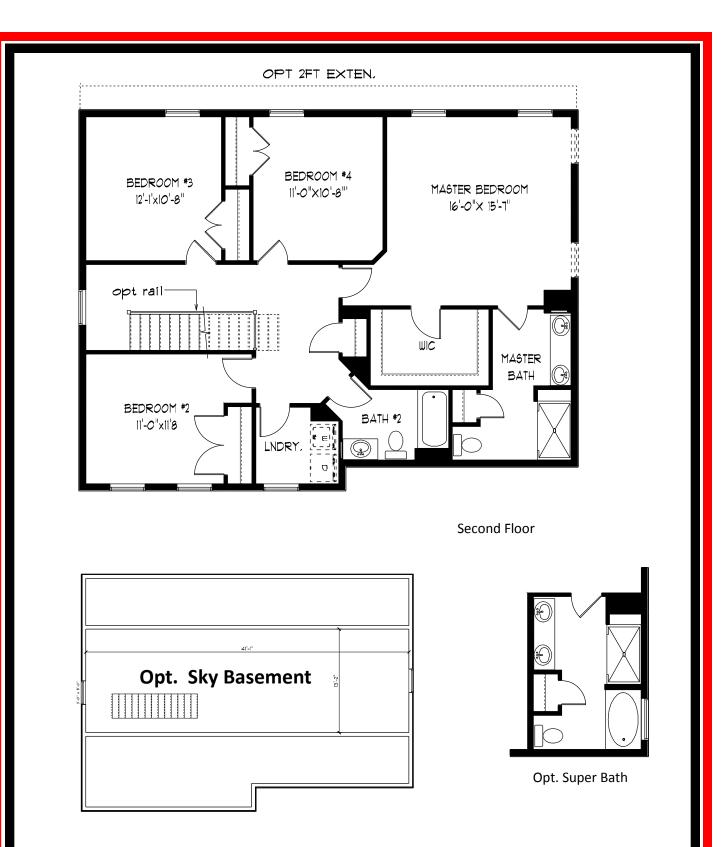

## The Miles

Elevation C



## 410-643-4131

Illustrations may be shown with optional features. See salesperson for details.



Elevation A



Elevation B



with covered entry and optional bay window



This publication is for illustration purposes and not part of a legal contract. All renderings and floor plans are artists conception and may show options and vary in precise detail. The right is reserved to make changes without notice or obligations. Floor plans, windows, doors and ceilings may vary depending on front elevations and options selected. Optional features are available at additional cost. Room measurements are approximate. See agent for standard elevations and features.

Illustrations may be shown with optional features. See salesperson for details.



This publication is for illustration purposes and not part of a legal contract. All renderings and floor plans are artists conception and may show options and vary in precise detail. The right is reserved to make changes without notice or obligations. Floor plans, windows, doors and ceilings may vary depending on front elevations and options selected. Optional features are available at additional cost. Room measurements are approximate. See agent for standard elevations and features.

Illustrations may be shown with optional features. See salesperson for details.